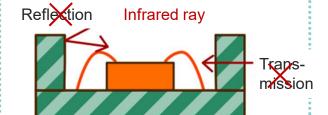

## Infrared insulation

Prevents sensors malfunction and decreasing sensitivity by cutting reflection or transmission of light